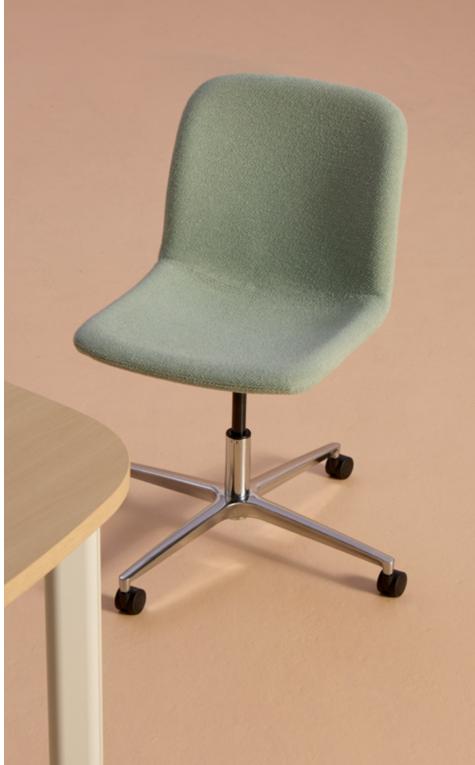

## SOFT SEATING FOR EVERY SPACE

A clean, timeless collection of lounge seating, guest seating, stools, ottomans, and tables, Cascha ensures a seamless fit in any setting. A variety of wood and metal bases—with both static and motion options—support different needs across spaces. Whether furnishing one environment or many, Cascha balances style and function









# SIMPLE, NEVER ORDINARY

Cascha is soft seating made easy—offering a clean aesthetic, design freedom, and effortless comfort. Fully upholstered with subtle curves, each chair provides a cradling sit and supportive feel. Optional features, including contrasting upholstery, perimeter welting, and arm or armless styles on select models, allow for personalized solutions.







## CASCHA STATEMENT OF LINE

Not all options shown. View full details at ki.com/cascha.

Cascha includes lounge seating, guest seating, stools, ottomans, and tables with a range of base types and optional features to create tailored but cohesive solutions across a wide range of applications.

## SEATING

#### Lounge















Wood 4-Leg

Metal Swivel

Metal Swivel

Wood Swivel Rocker Base

Guest

Sled Base