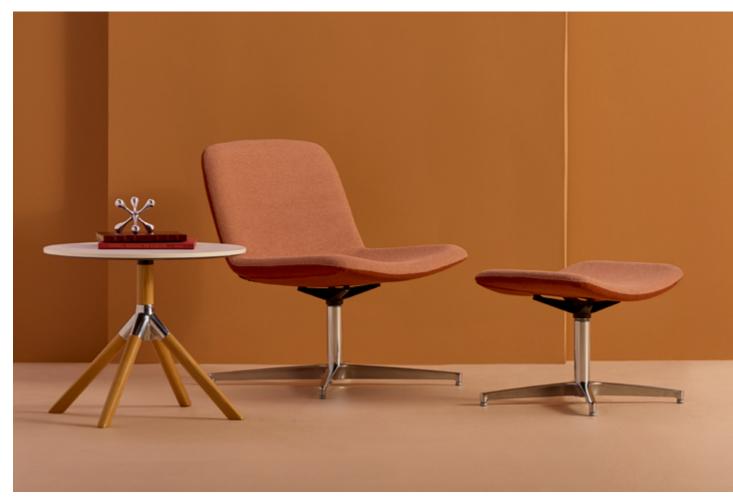

## SOFT SEATING FOR EVERY SPACE

A clean, timeless collection of lounge seating, guest seating, stools, ottomans, and tables, Cascha ensures a seamless fit in any setting. A variety of wood and metal bases—with both static and motion options—support different needs across spaces. Whether furnishing one environment or many, Cascha balances style and function

# SIMPLE, NEVER ORDINARY

Cascha is soft seating made easy—offering a clean aesthetic, design freedom, and effortless comfort. Fully upholstered with subtle curves, each chair provides a cradling sit and supportive feel. Optional features, including contrasting upholstery, perimeter welting, and arm or armless styles on select models, allow for personalized solutions.

## CASCHA STATEMENT OF LINE

Not all options shown. View full details at ki.com/cascha.

Cascha includes lounge seating, guest seating, stools, ottomans, and tables with a range of base types and optional features to create tailored but cohesive solutions across a wide range of applications.