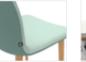

# SIMPLE, NEVER ORDINARY

Cascha is soft seating made easy—offering a clean aesthetic, design freedom, and effortless comfort. Fully upholstered with subtle curves, each chair provides a cradling sit and supportive feel. Optional features, including contrasting upholstery, perimeter welting, and arm or armless styles on select models, allow for personalized solutions.

#### Arms

Available on Guest and Stool seating.

Welting

Upholstery

With Arms

Without

Non-Contrast Contrast

Edge