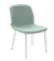

# SIMPLE, NEVER ORDINARY

Cascha is soft seating made easy—offering a clean aesthetic, design freedom, and effortless comfort. Fully upholstered with subtle curves, each chair provides a cradling sit and supportive feel. Optional features, including contrasting upholstery, perimeter welting, and arm or armless styles on select models, allow for personalized solutions.







## CASCHA STATEMENT OF LINE

Not all options shown. View full details at ki.com/cascha.

Cascha includes lounge seating, guest seating, stools, ottomans, and tables with a range of base types and optional features to create tailored but cohesive solutions across a wide range of applications.

## SEATING

#### Lounge















Wood 4-Leg

Metal Swivel

Metal Swivel

Wood Swivel Rocker Base

Guest

Sled Base



Stool

Metal 4-Leg



Wood 4-Leg







Metal Swivel

Wood Swivel









Metal Swivel

Wood Swivel

#### TABLES

Metal 4-Leg

Tabletops and Bases ordered separately.









Metal Swivel

Pedestal





#### **OPTIONS**

#### Arms

Available on Guest and Stool seating.







Welting







Upholstery







With Arms

Without

Non-Contrast Contrast

Edge



This document may contain discontinued fabrics or finishes; for current surface materials, visit ki.com.







LEARN MORE ABOUT CASCHA



1330 BELLEVUE STREET GREEN BAY, WI 54302 800.424.2432 / KI.COM

KI is a trusted expert for furniture and wall systems around the globe.

USA | CANADA | MEXICO | UK | EUROPE | ASIA | MIDDLE EAST

© 2025 Krueger International, Inc. All Rights Reserved.

KI-BR-000525/KI/IP/0425