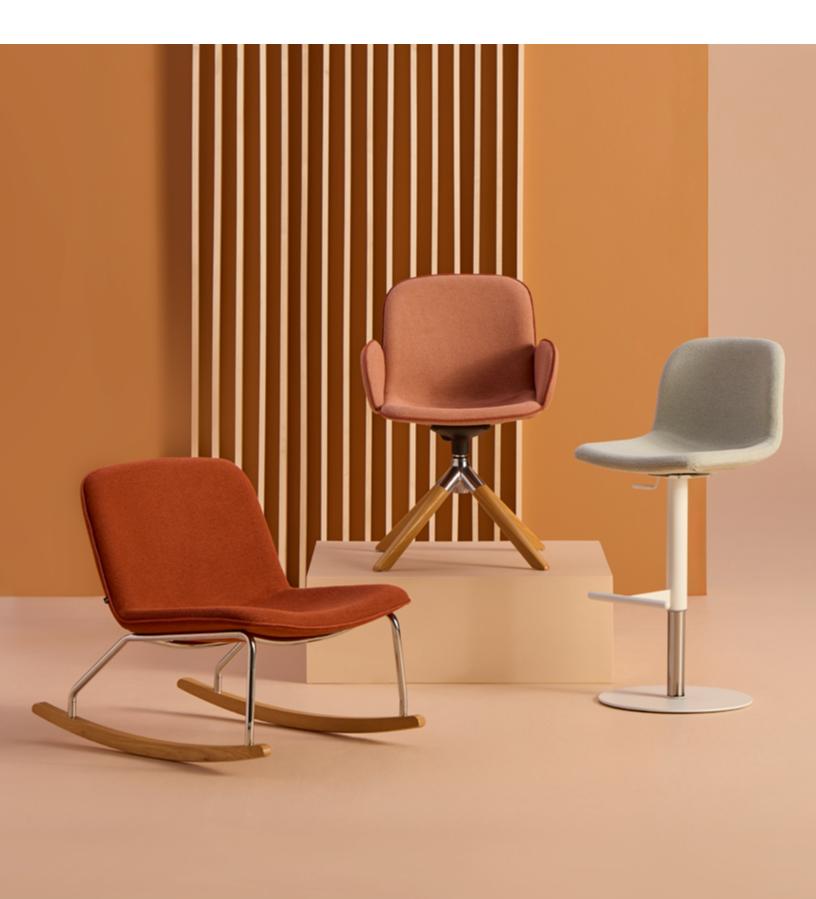

## SOFT SEATING FOR EVERY SPACE

A clean, timeless collection of lounge seating, guest seating, stools, ottomans, and tables, Cascha ensures a seamless fit in any setting. A variety of wood and metal bases—with both static and motion options—support different needs across spaces. Whether furnishing one environment or many, Cascha balances style and function

# SIMPLE, NEVER ORDINARY

Cascha is soft seating made easy—offering a clean aesthetic, design freedom, and effortless comfort. Fully upholstered with subtle curves, each chair provides a cradling sit and supportive feel. Optional features, including contrasting upholstery, perimeter welting, and arm or armless styles on select models, allow for personalized solutions.

#### Lounge

Wood 4-Leg

Metal Swivel

Metal Swivel

Wood Swivel Rocker Base

Guest

Sled Base

Stool

Metal 4-Leg

Wood 4-Leg

Metal Swivel

Wood Swivel

Metal Swivel

Wood Swivel