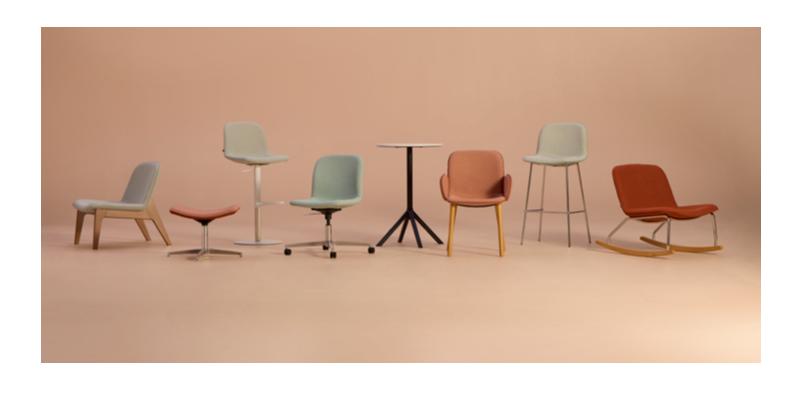

## CASCHA STATEMENT OF LINE

Not all options shown. View full details at ki.com/cascha.

Cascha includes lounge seating, guest seating, stools, ottomans, and tables with a range of base types and optional features to create tailored but cohesive solutions across a wide range of applications.

## SEATING

#### Lounge

Wood 4-Leg

Metal Swivel

Metal Swivel

Wood Swivel Rocker Base

Guest

Sled Base

Stool

Metal 4-Leg

Wood 4-Leg

Metal Swivel

Wood Swivel

Metal Swivel

Wood Swivel

#### TABLES

Metal 4-Leg

Tabletops and Bases ordered separately.

Metal Swivel

Pedestal