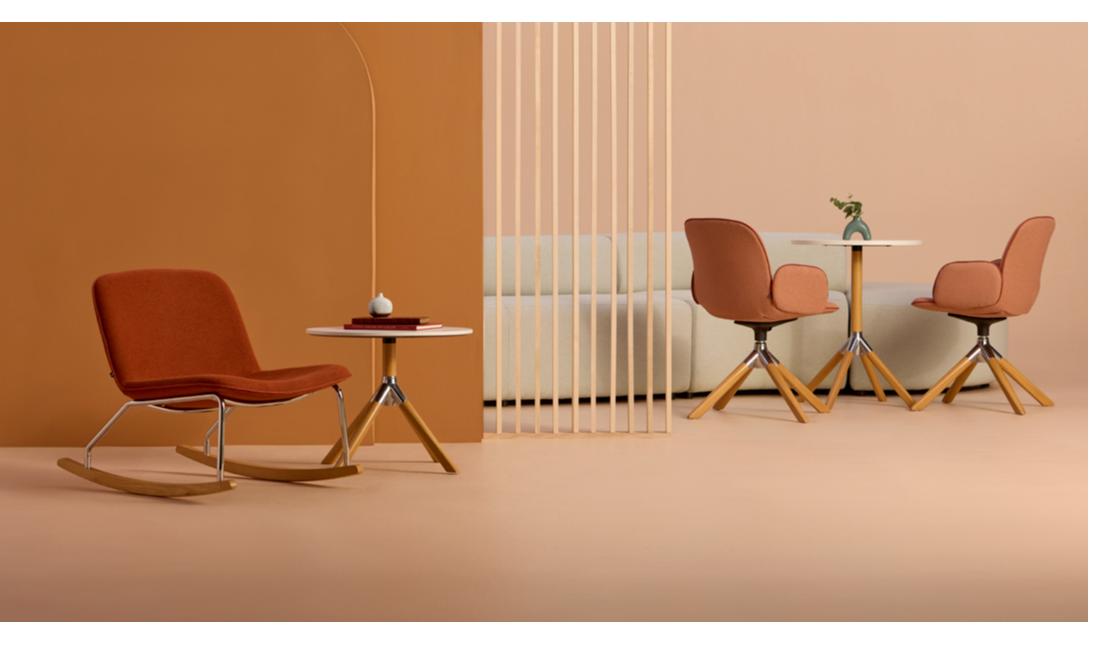

## SOFT SEATING FOR EVERY SPACE

A clean, timeless collection of lounge seating, guest seating, stools, ottomans, and tables, Cascha ensures a seamless fit in any setting. A variety of wood and metal bases—with both static and motion options—support different needs across spaces. Whether furnishing one environment or many, Cascha balances style and function

# SIMPLE, NEVER ORDINARY

Cascha is soft seating made easy—offering a clean aesthetic, design freedom, and effortless comfort. Fully upholstered with subtle curves, each chair provides a cradling sit and supportive feel. Optional features, including contrasting upholstery, perimeter welting, and arm or armless styles on select models, allow for personalized solutions.

#### Lounge

Wood 4-Leg

Metal Swivel

Metal Swivel

Wood Swivel Rocker Base

Guest

Sled Base

Stool

#### TABLES

Metal 4-Leg

Tabletops and Bases ordered separately.

Metal Swivel

Pedestal