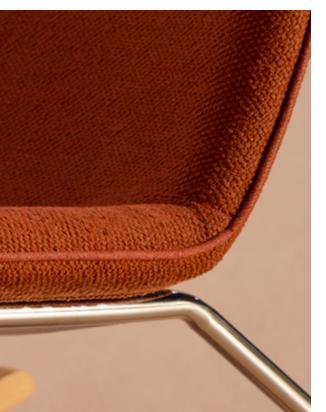

#### Arms

Available on Guest and Stool seating.

Welting

Upholstery

With Arms

Without

Non-Contrast Contrast

Edge