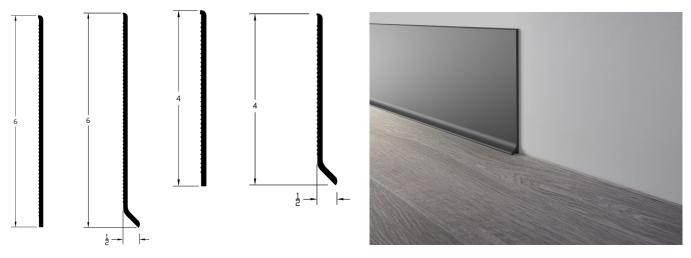

## Elemental Edges | Wall Base

Seamlessly coordinate your wall base and Mohawk Group floor covering from our variety of QuickShip wall base offerings. Available in premium Rubber or Vinyl material, and Straight and Coved profiles.

| PRODUCT | GAUGE | SIZE             | STRAIGHT SKU | COVE SKU |
|---------|-------|------------------|--------------|----------|
| Rubber  | 1/8"  | 4" x 120' rolls  | CRW01        | CRW03    |
|         |       | 6" x 96' rolls   | CRW01        | CRW03    |
|         |       | 4" x 48" lengths | CRW02        | CRW05    |
|         |       | 6" x 48" lengths | CRW02        | CRW05    |
| Vinyl   | 1/8"  | 4" x 120' rolls  | CVW01        | CVW03    |
|         |       | 6" x 96' rolls   | CVW01        | CVW03    |
|         |       | 4" x 48" lengths | CVW02        | CVW04    |
|         |       | 6" x 48" lengths | CVW02        | CVW04    |
| Vinyl   | .080" | 4" x 48" lengths | N/A          | CVW05    |