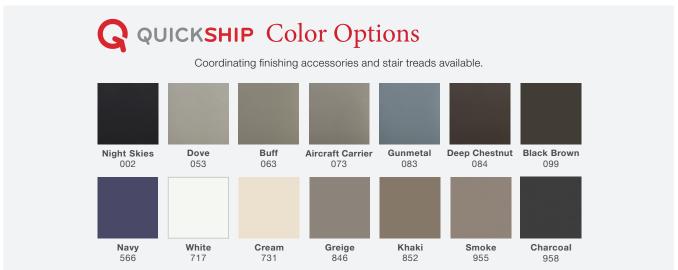

## Elemental Edges | Wall Base

Seamlessly coordinate your wall base and Mohawk Group floor covering from our variety of QuickShip wall base offerings. Available in premium Rubber or Vinyl material, and Straight and Coved profiles.